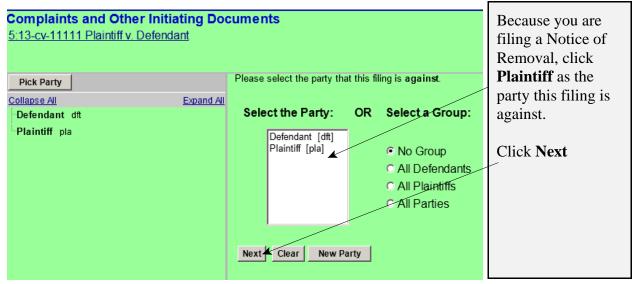

----------|
| 5:21cv11111                                                            |
| Click Find This Case                                                   |
| Click Next                                                             |
|                                                                        |
|                                                                        |

#### NOTE: 5:21CV11111 IS NOT YOUR PERMANENT CASE NUMBER. YOUR CIVIL ACTION WILL BE ASSIGNED A CASE NUMBER WITHIN 24 HOURS OF THE COMPLETION OF THIS PROCESS OR THE NEXT BUSINESS DAY. ALL SUBSEQUENT FILINGS MUST BE FILED IN YOUR PERMANENT CASE NUMBER.

#### **Step 4 - Entering the Filer**





Page 4 of 11

How to Submit a Notice of Removal

## Step 5 - Selecting the party <u>against</u> whom you are filing.



Figure 9

### **Step 6 - Statement regarding sealed cases.**

Review the message (see Figure 10) and proceed accordingly.



### **Step 7 - Browsing for your documents.**

Browse in your documents, just as you do when filing any document electronically. Each attached PDF document can be no larger than 35.0 MB. If your main document or an attachment is larger than 35.0 MB, you must split it into separate segments of 35 megabytes or smaller.

| Complaints and Other Initiating Documents                                                                 |                         |
|-----------------------------------------------------------------------------------------------------------|-------------------------|
| 5:13-cv-11111 Plaintiff v. Defendant