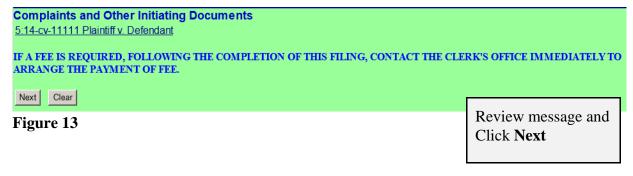

## **Step 8 - Providing State Court data and Entering the filing fee status.**

| Complaints and Other Initia<br>5:14-cv-11111 Plaintiff v. Defenda<br>Name of other court Harrison County | · · · · · · · · · · · · · · · · · · ·                                                                                                                                                                                                       | Enter the name of the state court.<br>Enter the case number in the |
|----------------------------------------------------------------------------------------------------------|---------------------------------------------------------------------------------------------------------------------------------------------------------------------------------------------------------------------------------------------|--------------------------------------------------------------------|
| Case number in other court 14-C-2222                                                                     | *                                                                                                                                                                                                                                           | state court.                                                       |
| Are any of the following true? This f<br>or                                                              | filing includes an Application to Pr                                                                                                                                                                                                        | oceed Without Prepayment of Fees.                                  |
| This is filed on behalf of the USA.                                                                      |                                                                                                                                                                                                                                             |                                                                    |
| or<br>The filing fee for this case will be pa                                                            | id by a method other than a credit                                                                                                                                                                                                          | card.                                                              |
| Next Clear<br>Figure 12                                                                                  | If you represent the USA, or if you seek leave of the court to proceed without prepayment of fees, or if the payment will be a method other than a credit card type Y, then click <b>Next</b> . Otherwise, type N, then click <b>Next</b> . |                                                                    |

**Step 9 - Paying the Filing Fee:** See Rule 3 of the Federal Rules of Civil Procedure regarding payment of fees.

If you answered "Y" to the above question the following message will display.

If you answered "**N**" to the above question the following message will display.