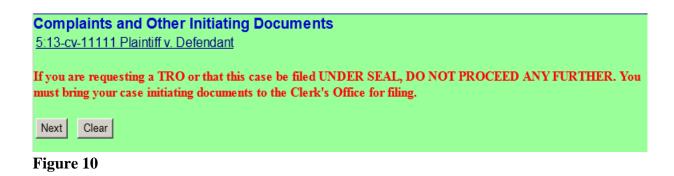

### **Step 6 - Statement regarding sealed cases.**

Review the message (see Figure 10) and proceed accordingly.