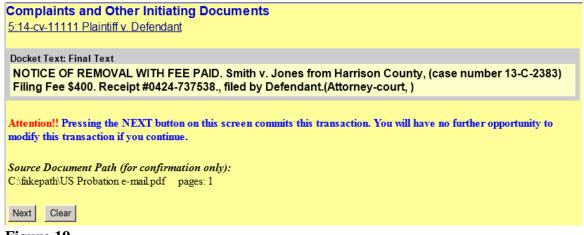

#### **Step 11 - Committing the transaction.**

The final text screen will appear as displayed below. Click **Next** to commit the transaction. **Do not log out of CM/ECF until the Notice of Electronic Filing (NEF) displays**. The NEF is your proof that the Court received your documents.