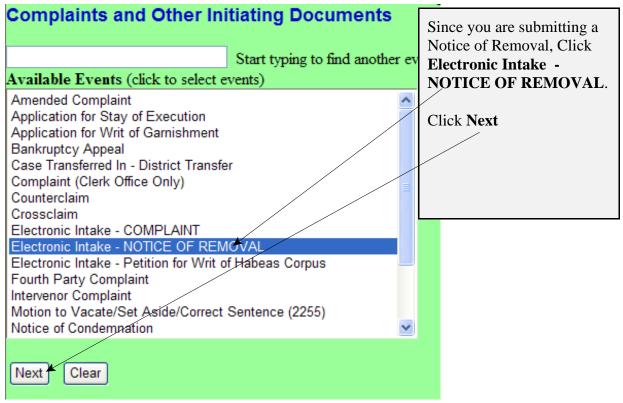

#### Step 2 - Choosing the Case Opening Document you are submitting (See Figure 3)

| Initial Pleadings and Service<br><u>Complaints, Other Initiating Documents</u><br><u>Service of Process</u> | Under Initial Pleadings and Service, click on <b>Complaints, Other Initiating Documents</b> |
|-------------------------------------------------------------------------------------------------------------|---------------------------------------------------------------------------------------------|
| Answers to Complaints                                                                                       |                                                                                             |
| Other Answers                                                                                               |                                                                                             |
|                                                                                                             |                                                                                             |

#### Figure 3

The following screen will display