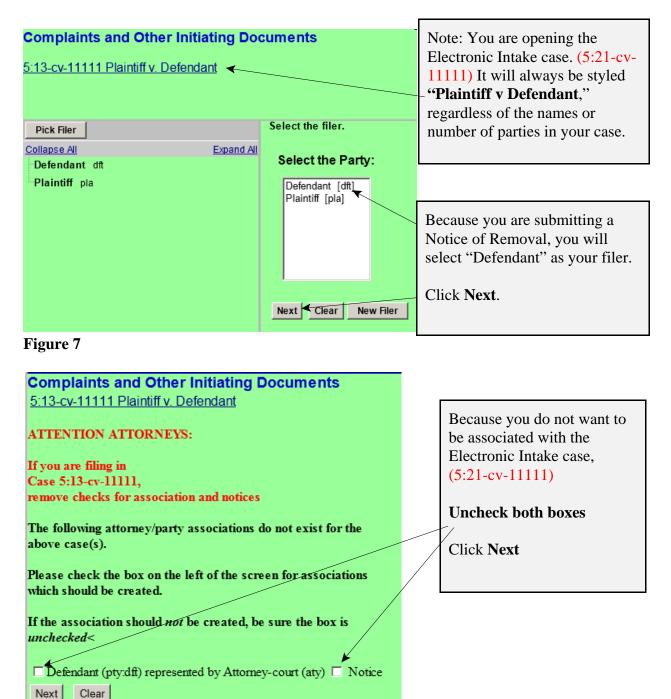

## Step 5 - Selecting the party <u>against</u> whom you are filing.

Figure 9

### **Step 6 - Statement regarding sealed cases.**

Review the message (see Figure 10) and proceed accordingly.